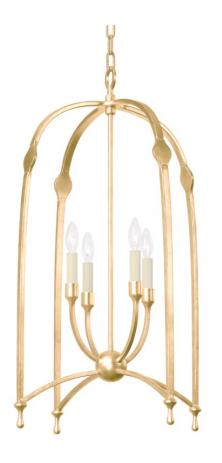

#### F8821-VGL

An open, airy curved cage holds four candelabra bulbs flowing from a center orb creating a soothing, sophisticated silhouette. The cage features smooth accent shapes and flowing teardrops that accentuate the pendant's slim profile and graceful look. Go for a cooler look in Black Iron or add warmth with the Vintage Gold Leaf.