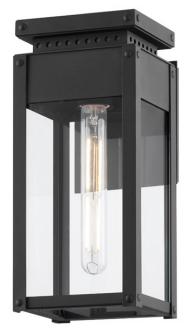

# BRAYDAN B8513-TBK

Braydan features a Texture Black metal framework with visible hardware and a perforated, roof-like accent, adding a craftsman touch to the traditional lantern design. With one-, two- or three-light size options, this stately sconce will find a home in many exteriors.

### **FINISHES**

TEXTURED BLACK (TEXTURED BLACK)

#### DIMENSIONS

Height 13.00" Width 6.00" Minimum Height 0.00" Maximum Height 0.00" Canopy/Backplate 5.25" Hanging Type Weight 6.00lb

## **GLASS/SHADES**

Material GLASS Attachment Color CLEAR