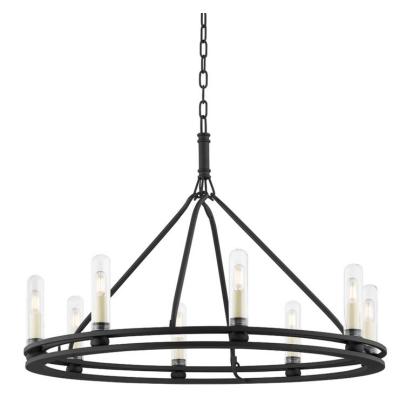

SUTTON F6233-TBK

A pair of Texture Black rings form the circular silhouette of this stunning exterior chandelier. Designed for outdoor use, each of the eight candlesticks is covered in glass to protect from the elements. Sutton is the perfect way to add sophistication and style to an outdoor dining area on a covered porch or patio.

#### DIMENSIONS

Height 24.25" Width 32.00" Minimum Height 27.75" Maximum Height 98.25" Canopy/Backplate 5.50" Hanging Type 72 Weight 32.00lb

# **GLASS/SHADES**

Material GLASS Attachment Color CLEAR BOROSILICATE