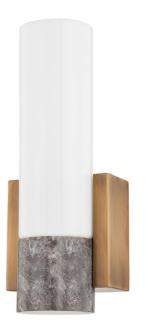

# **FREMONT**

B5012-PBR

A cylindrical opal glossy glass shade with a band of grey marble is held in place by a protracted backplate of Patina Brass making Fremont feel unexpected and sophisticated. This wall sconce has a different yet designer aesthetic that makes it usable and unique at the same time. The two-light sconce can be mounted vertically or horizontally.