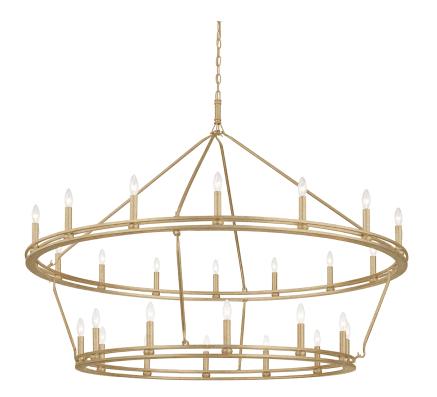

#### F6245-CPL

A pair of rings form the circular silhouette of this stunning chandelier. Candlesticks around the circumference provide an abundance of bright, beautiful light. Also available as a wall sconce in Textured Black. The chandelier is available as a single or double tier in Champagne Silver Leaf or Textured Black. SKU F6233-TBK is exterior or interior, the rest of the family is interior only.