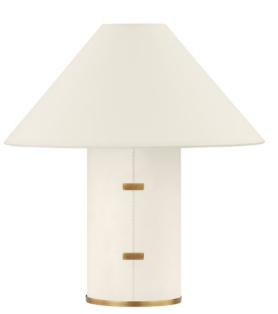

# BOND PTL1315-PBR

Characterized by its parchment-wrapped body, stitch detailing, and clasp-like Patina Brass accents, Bond is both relaxed and refined. Light filters through the tapered parchment shade, creating a warm, ambient glow that adds to the design's natural, organic feel. Bond is available in two sizes, delivering a clean, elevated aesthetic to a variety of spaces.

#### **FINISHES**

PATINA BRASS (PBR)

#### DIMENSIONS

Height 15.00" Width 14.00" Minimum Height 0.00" Maximum Height 0.00" Canopy/Backplate 0.00" Hanging Type Weight 14.00lb