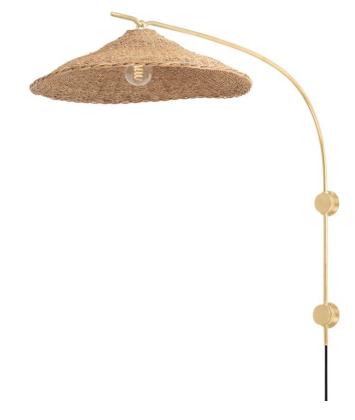

Perfectly imperfect dome shades of woven Lampakanay grass suspended from arms of Vintage Gold Leaf give Valier its rustic yet refined quality. Minimalist and organic, this tailored, textured design will bring a warm, natural feeling to any space.

#### DIMENSIONS

Height 35.25" Width 23.50" Minimum Height 0.00" Maximum Height 0.00" Canopy/Backplate 0.00" Hanging Type Weight 23.50lb