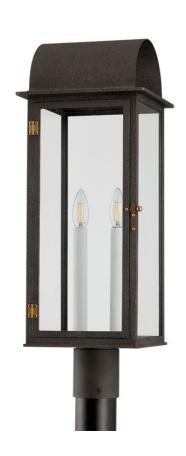

#### P2225-FRN/PBR

A modern reimagining of early American gas lanterns, Bohen features a sleek profile defined by clean lines and heritage details. Finished in Forged Iron with Patina Brass hardware, it has a rustic, yet refined presence that is particularly suited to traditional homes. Available in three sizes with a post, Bohen illuminates large entrances, front doors, and driveways with its timeless design.

#### **FINISHES**

French Iron/Patina Brass (FRN/PBR)

## **GLASS/SHADES**

Material Glass

Attachment

Finish Clear

## Bulb 1

Quantity 2

Bulb Included No

Socket E12 Candelabra Base

Wattage 8w

Voltage 120

Gem Box Not Required