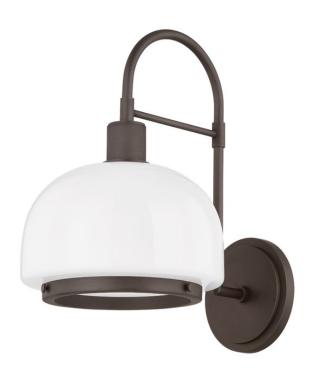

# **BRADBURY**

B4115-BRZ

A dome-shaped opal glossy glass shade is suspended from a curved arm and detailed with Patina Brass or Bronze accents on both the top and bottom. The sleek silhouette and knurled detailing add a timeless appeal to this fresh and elevated modern wall sconce.

#### **DIMENSIONS**

Height 14.75" Width 9.00"

Minimum Height 0.00"

Maximum Height 0.00"

Canopy/Backplate 5.50"

Hanging Type

Weight 9.00lb

## **GLASS/SHADES**

Material GLASS

Attachment

Color OPAL