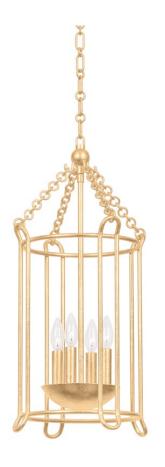

# LASSEN

F4614-VGL

Streamlined, oval-shaped arms and a jewelry-inspired interlocking chain form Lassen's airy, sophisticated cage silhouette. Four, six or eight candlesticks rest elegantly in a unique bowl-shaped holder at the center, providing uplight from within. Choose from three sizes in a Black Iron or Vintage Gold Leaf finish.

## **FINISHES**

VINTAGE GOLD LEAF (VINTAGE GOLD LEAF)

## **DIMENSIONS**

Height 28.25"

Width 13.50"

Minimum Height 33.25"

Maximum Height 102.75"

Canopy/Backplate 0.00"

Hanging Type 72

Weight 13.50lb