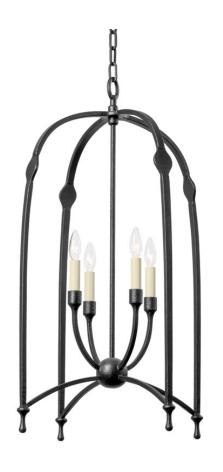

# RHETT

F8821-BI

An open, airy curved cage holds four candelabra bulbs flowing from a center orb creating a soothing, sophisticated silhouette. The cage features smooth accent shapes and flowing teardrops that accentuate the pendant's slim profile and graceful look. Go for a cooler look in Black Iron or add warmth with the Vintage Gold Leaf.

## **DIMENSIONS**

Height 36.00" Width 21.25"

Minimum Height 39.50"

Maximum Height 110.50"

Canopy/Backplate 6.00"

Hanging Type 72

Weight 21.25lb