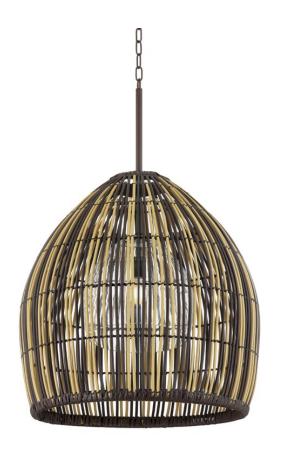

# **HOLDEN**

#### F7534-BRZ

An open and airy weave of faux reeds, designed specifically for outdoor use, form a beehive silhouette over a clear glass shade. The two-tone finish adds a natural, neutral hint of color. Bring a modern organic style to outdoor living spaces with this beautiful exterior lantern pendant.