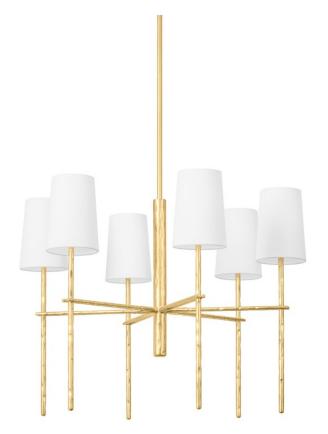

Tapered white linen candlesticks are gently held in place between a pair of horizontal arms, taking River's straightforward, recognizable silhouette to the next level. The hammered Vintage Gold Leaf metalwork adds movement and gives this one-light sconce and six- or nine-light chandelier design a rich, natural look that stands out.

#### DIMENSIONS

Height 20.50" Width 28.00" Minimum Height 27.50" Maximum Height 69.75" Canopy/Backplate 6.00" Hanging Type 6 2-12 18 Weight 28.00lb