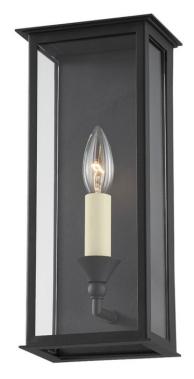

CHAUNCEY B6991-TBK

With classic candelabra bulbs, a clean-lined metal framework and clear glass panels, this recognizable lantern silhouette has a timeless elegance and a modern aesthetic. The Texture Black finish adds sophistication and contrasts beautifully with the white candlesticks.

### **FINISHES**

TEXTURED BLACK (TEXTURED BLACK)

#### DIMENSIONS

Height 13.25" Width 6.00" Minimum Height 0.00" Maximum Height 0.00" Canopy/Backplate 4.50" Hanging Type Weight 6.00lb

### **GLASS/SHADES**

Material GLASS Attachment Color CLEAR