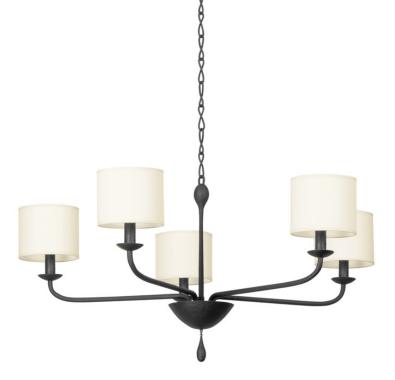

OSMOND F9737-BI

The traditional slender arm, candlestick, drum shade combination is updated by heavily textured, gorgeous metalwork and a beautiful teardrop dangle accent that elongates the silhouette. The Vintage Gold Leaf finish enhances the design's feminine feel and the Black Iron brings an edgier look.

#### DIMENSIONS

Height 23.50" Width 36.00" Minimum Height 23.50" Maximum Height 93.75" Canopy/Backplate 0.00" Hanging Type Weight 36.00lb