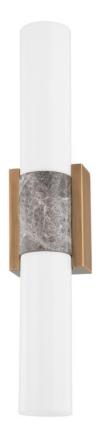

# **FREMONT**

B5023-PBR

A cylindrical opal glossy glass shade with a band of grey marble is held in place by a protracted backplate of Patina Brass making Fremont feel unexpected and sophisticated. This wall sconce has a different yet designer aesthetic that makes it usable and unique at the same time. The two-light sconce can be mounted vertically or horizontally.