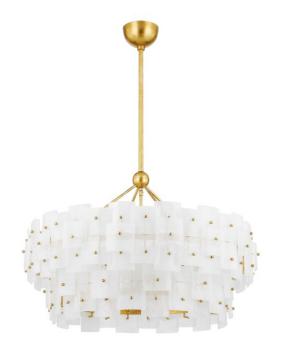

# JACIK F2136-VGL

Translucent square glass forms wrapped in layers around the cascading drum silhouette of Jacik, creating an eye-catching statement. Crafted from Candy Glass, each piece is defined by a delicate bubble texture that adds to the artistry and depth of this chandelier. To complement the artistry, Jacik is finished in Vintage Gold Leaf with graceful pins supporting each glass piece like jewelry.

#### **FINISHES**

Vintage Gold Leaf (VGL)

#### **GLASS/SHADES**

Material Glass

Attachment

Finish Candy