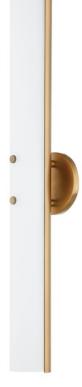

# TITUS B3225-PBR

Slender, opal etched glass and metal tubes with jewelry-inspired accents give Titus its sleek, modern vibe. The three-light pendant and linear, both in Patina Brass and Soft Black, add a luxurious feel to any interior. The versatile one-light wall sconce comes in two sizes in both Patina Brass and Polished Nickel, and can be mounted horizontally or vertically.

### **FINISHES**

PATINA BRASS (PBR)

### DIMENSIONS

Height 25.75" Width 4.75" Minimum Height 0.00" Maximum Height 0.00" Canopy/Backplate 4.25" Hanging Type Weight 4.75lb

## GLASS/SHADES

Material GLASS Attachment Color OPAL