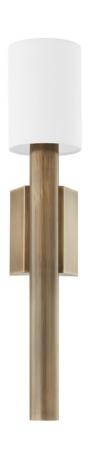

## B3925-PBR

A chunky rod-shaped arm of Patina Brass rests between a unique wedge-like backplate for a bold modern look that is also very usable. The thick metalwork takes this design from straightforward to statement-making and the off-white linen shade adds softness.

## **FINISHES**

PATINA BRASS (PBR)

## **GLASS/SHADES**

Material LINEN

Attachment

Color OFF WHITE