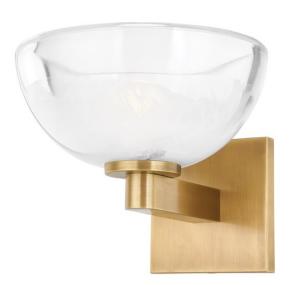

### B1407-PBR

Valen's glass dome shade has a gorgeous two-tone effect. Light brings out the texture and detail of the glass and highlights its simplistic beauty. A Patina Brass arm and square backplate add to the modern look. This wall sconce can be mounted to provide uplight or downlight.

#### **FINISHES**

PATINA BRASS (PBR)