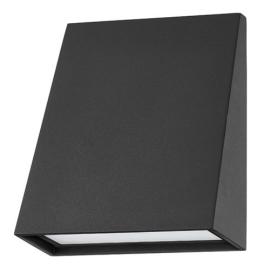

Angling from the wall adds depth and functionality to the straightforward, rectangular silhouette of this outdoor wall sconce. The sleek and architectural design features an etched ""spread"" lens that evenly distributes light from the LED bulb. Available in a Texture Black or Texture Bronze in two sizes, this exterior fixture feels very of-the-moment and will instantly elevate any exterior space.