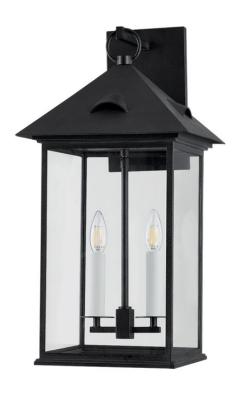

### B4928-FOR

Finished in Forged Iron, this classic lantern melds old-world charm with contemporary functionality. The simplified design features four panels of clear glass encasing one or two candles while emphasizing negative space. Rounded roof vent details contribute to the heritage feel of the design. Available in four sizes, Corning suits a number of design styles, from bright cottages to farmhouses and colonial exteriors.

# FORGED IRON (FORGED IRON)