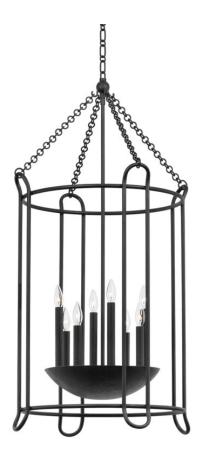

# LASSEN

F4625-BI

Streamlined, oval-shaped arms and a jewelry-inspired interlocking chain form Lassen's airy, sophisticated cage silhouette. Four, six or eight candlesticks rest elegantly in a unique bowl-shaped holder at the center, providing uplight from within. Choose from three sizes in a Black Iron or Vintage Gold Leaf finish.