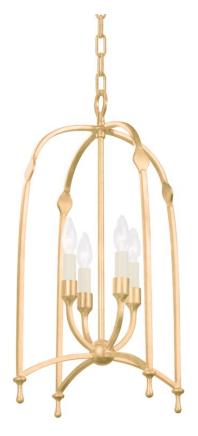

RHETT F8815-VGL

An open, airy curved cage holds four candelabra bulbs flowing from a center orb creating a soothing, sophisticated silhouette. The cage features smooth accent shapes and flowing teardrops that accentuate the pendant's slim profile and graceful look. Go for a cooler look in Black Iron or add warmth with the Vintage Gold Leaf.