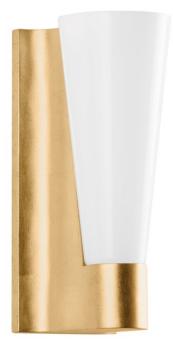

# ABNER B9913-VGL

This stately sconce is very architectural in form. A sculptural backplate extends from the wall to hold an opal glass shade. The softly angled shade casts a gorgeous all-around glow and light reflects beautifully off the Vintage Gold Leaf metalwork. Abner feels warm, comfortable, and super useable.

### **FINISHES**

Vintage Gold Leaf (VGL)