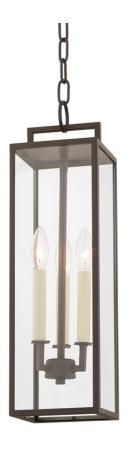

# **BECKHAM**

F6387-TBZ

A slender, metal framework with clean, modern lines pairs with large panels of clear glass and classic candlestick bulbs to form this stately exterior wall sconce, pendant, and post. The visible rectangular backplate reflects light beautifully and both the Forged Iron and Texture Bronze finishes bring an added elegance to any outdoor setting.

# **DIMENSIONS**

Height 21.25"

Width 6.00"

Minimum Height 27.25"

Maximum Height 94.75"

Canopy/Backplate 4.75"

Hanging Type

Weight 6.00lb

## **GLASS/SHADES**

Material GLASS

Attachment

Color CLEAR