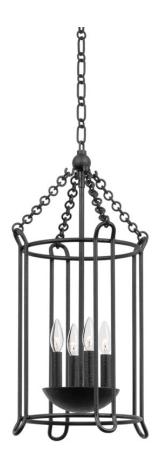

# LASSEN

F4614-BI

Streamlined, oval-shaped arms and a jewelry-inspired interlocking chain form Lassen's airy, sophisticated cage silhouette. Four, six or eight candlesticks rest elegantly in a unique bowl-shaped holder at the center, providing uplight from within. Choose from three sizes in a Black Iron or Vintage Gold Leaf finish.

## **DIMENSIONS**

Height 28.25" Width 13.50"

Minimum Height 33.25" Maximum Height 102.75" Canopy/Backplate 0.00"

Hanging Type 72 Weight 13.50lb