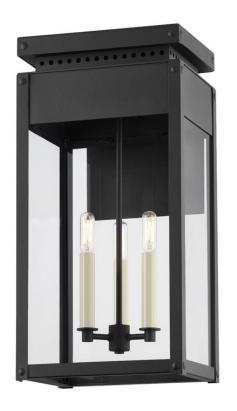

# **BRAYDAN**

B8523-TBK

Braydan features a Texture Black metal framework with visible hardware and a perforated, roof-like accent, adding a craftsman touch to the traditional lantern design. With one-, two- or three-light size options, this stately sconce will find a home in many exteriors.

# TEXTURED BLACK (TEXTURED BLACK)

## **DIMENSIONS**

Height 22.50" Width 11.25"

Minimum Height 0.00"

Maximum Height 0.00"

Canopy/Backplate 8.50"

Hanging Type

Weight 11.25lb

## **GLASS/SHADES**

Material GLASS

Attachment

Color CLEAR