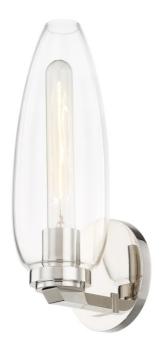

# **FRESNO**

#### B4313-PN

A tulip-shaped clear glass shade forms a lantern-like covering over a tubular bulb for a timeless look with clean, modern lines. Both the Patina Brass and Polished Nickel finish make this extremely usable wall sconce suitable for many styles and spaces.

#### **FINISHES**

POLISHED NICKEL (POLISHED NICKEL)

## **GLASS/SHADES**

Material GLASS

Attachment

Color CLEAR